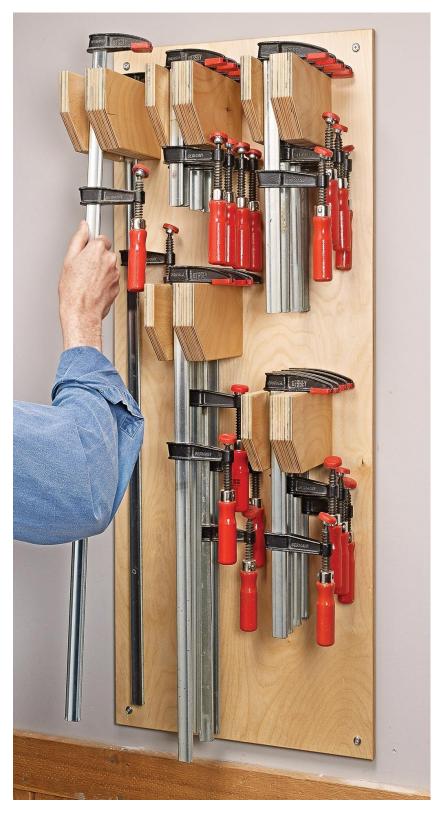

## **Space Saving Bar Clamp Rack**

By: Erich Lage

Keeping clamps sorted and close at hand is a win-win for any shop

Having accumulated a number of Bessey F-style bar clamps over the years, I eventually came to realize that stacking them on the shelf underneath my workbench wasn't the ideal storage option. They were difficult to get to, and I always managed to knock a couple off the shelf when picking them up. Since I had some free wall space available, I decided to make this simple storage rack to get my clamps out from underneath my workbench and make them more accessible.

As you can see, I positioned the brackets based on the length of the clamp bars. That kept the longer bar clamps from interfering with the clamp brackets below.