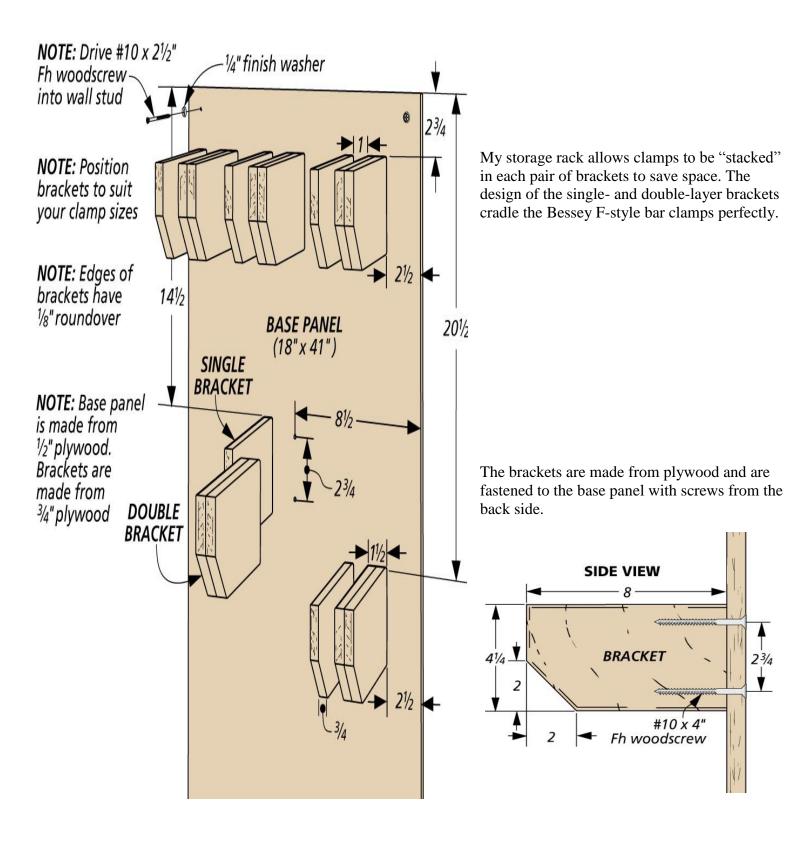

As you can see, I positioned the brackets based on the length of the clamp bars. That kept the longer bar clamps from interfering with the clamp brackets below.